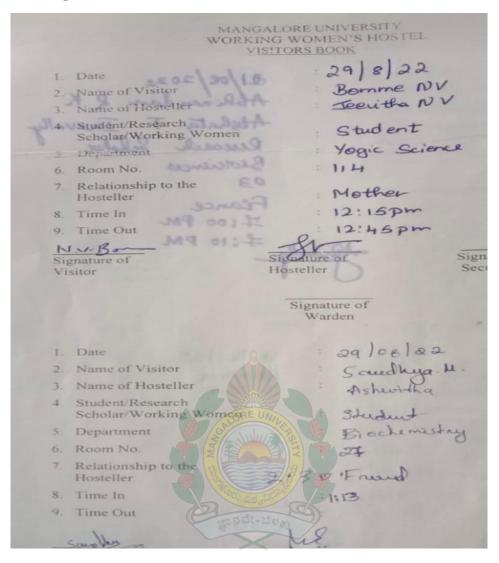

| 21       |
| 4.     | Day Care Centre                                                                 | 22       |
| 5.     | Any other relevant information                                                  |          |
|        | 5.1 Maternity leave to Women Staffs, who are working in temporary/contract mode | 23 - 24  |
|        | 5.2 Child Care Leave                                                            | 25 - 26  |
|        | 5.3 Yoga and Fitness Centre                                                     | 27       |

# 1. Safety and Security

## **1.1 CCTV Cameras in Campus**



Latitude: 12.816152 Longitude: 74.929463 Accuracy: 2000.0m Time: 09-03-2020 15:48 Note: cctv in ladies hostel 3

# 1.2 24 x 7 Security personnel



### 1.3 Visitors log book in ladies hostel



### **1.4 Health Centre Facility**



### Health Centre Clinical Lab



https://mangaloreuniversity.ac.in/health-centre

### 1.5 Student Grievance Redressal Mechanism



# **1.6 Grievance/Feedback Link (IDEAS AND THOUGHTS)** – a portal for innovative ideas, suggestions and grievances

|                                                                                                                                                                                                        |          | IDEAS & T                                  | HOUGHTS                         |          |              |                     |                               |                       |
|------------------------------------------------------------------------------------------------------------------