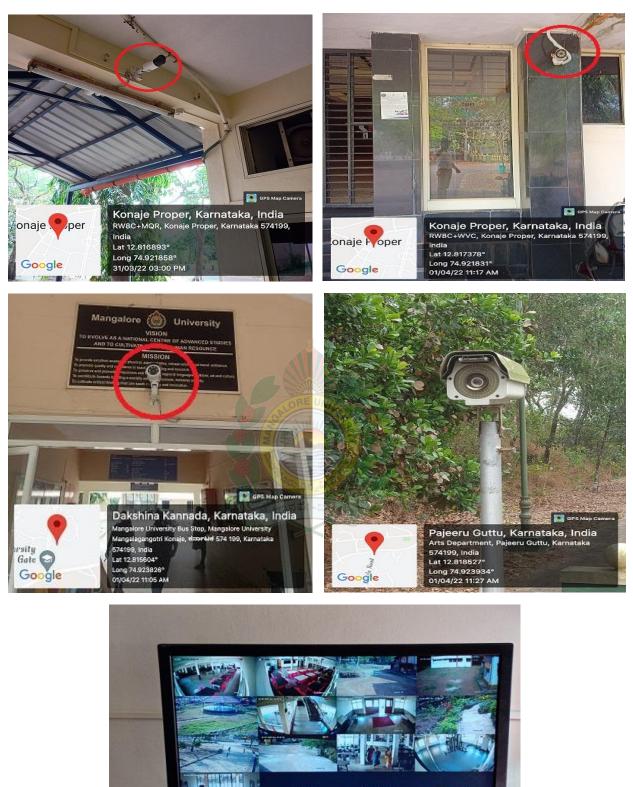

## **1.1 CCTV Cameras in Campus**

Latitude: 12.816152 Longitude: 74.929463 Accuracy: 2000.0m Time: 09-03-2020 15:48 Note: cctv in ladies hostel 3